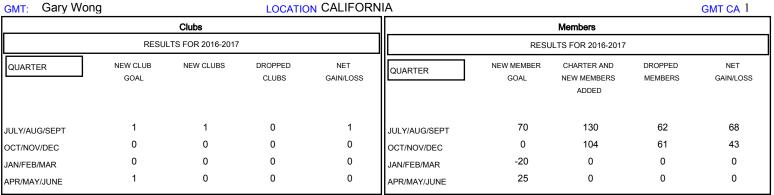

## GOALS AND ACTUAL NEW CLUBS CUMULATIVE

| DROPPED CLUBS: 0 |     | 21 CLUBS OF 35 ADDED 1 OR MORE<br>NEW MEMBERS | GENDER DISTRIBUTION   |              |     |
|------------------|-----|-----------------------------------------------|-----------------------|--------------|-----|
|                  |     |                                               | MALE                  | 730 (54.19%) |     |
| DROPPED MEMBERS  |     |                                               | FEMALE                | 617 (45.81%) |     |
| DECEASED         | 8   | CLICK HERE FOR HEALTH ASSESSMENT DATA         |                       |              | 222 |
| CLUB CANCELLED   | 0   |                                               | FAMILY UNIT MEMBERS   |              | 223 |
| OTHER            | 115 |                                               |                       |              | 109 |
| TOTAL            | 123 |                                               | NON-HEAD OF HOUSEHOLD |              | 114 |