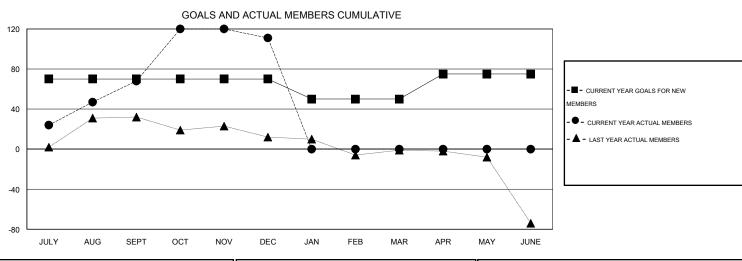

## GOALS AND ACTUAL NEW CLUBS CUMULATIVE

| DROPPED CLUBS: 0 |     | 21 CLUBS OF 35 ADDED 1 OR MORE<br>NEW MEMBERS | GENDER DISTRIBUTION   |              |     |
|------------------|-----|-----------------------------------------------|-----------------------|--------------|-----|
|                  |     |                                               | MALE                  | 730 (54.19%) |     |
| DROPPED MEMBERS  |     |                                               | FEMALE                | 617 (45.81%) |     |
| DECEASED         | 8   | CLICK HERE FOR HEALTH ASSESSMENT DATA         |                       |              | 222 |
| CLUB CANCELLED   | 0   |                                               | FAMILY UNIT MEMBERS   |              | 223 |
| OTHER            | 115 |                                               |                       |              | 109 |
| TOTAL            | 123 |                                               | NON-HEAD OF HOUSEHOLD |              | 114 |